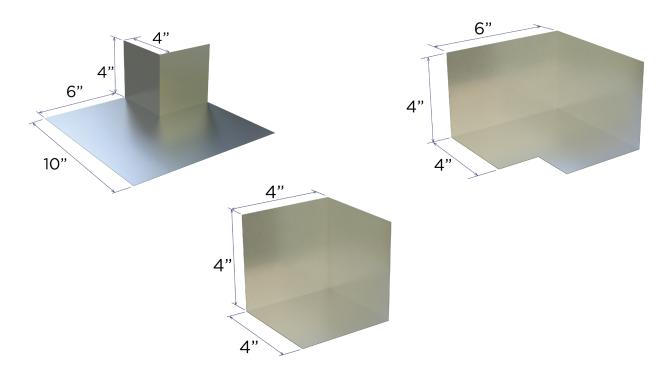

#### MATERIAL CONFORMANCE

3GEN Masonry Products, Inc.'s Prefabricated Stainless Steel Corners & End Dams are soldered to ensure durable inside corners, outside corners, and end dams.

They're designed to seamlessly integrate with all 3GEN Masonry Products, Inc. flashings, effortlessly positioning them beneath the flashing for superior defense against moisture infiltration.

## SIZES / FINISHES

Corners & End Dams: 26 gauge Thickness

Corners & End Dams: Stainless Steel (Type 304)

2B / 2D Finish

Flashing Accessories:

☐ End Dam

☐ Outside Corner

☐ Inside Corner