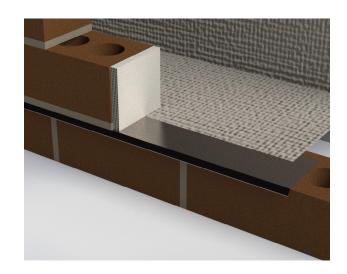

# PRODUCT SUBMITTAL - CELL VENT

3GEN Cell Vent is designed to ensure proper drainage and air flow in the cavity wall.

#### **Material Conformance**

 $3\mbox{GEN}$  Cell Vent is designed to ensure proper drainage and air flow in the cavity wall.

Cell Vent is manufactured from flexible ultra violet resistant polypropylene co-polymer.

The design of the cell vent and the small shape of the holes prevents insect intrusion and debris from clogging the holes.

Designed to be installed with a 1/8 " set back from outside face of the wall.