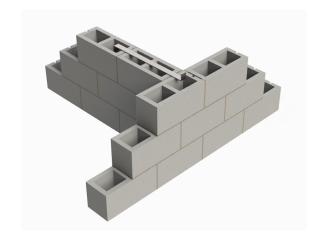

## **Material Conformance**

 ${\bf Z}$  - Strap for is designed for securing load-bearing walls at intersection points.

Sheet Metal: ASTM A1008 / A1008M

Hot dip galvanized after fabrication.

ASTM A153 / ASTM A153-B2 (1.5 oz/ft)