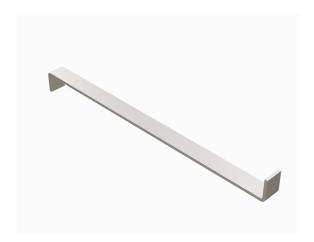

## **Material Conformance**

 ${\bf Z}$  - Strap for is designed for securing load-bearing walls at intersection points.

Sheet Metal: ASTM A1008 / A1008M

Hot dip galvanized after fabrication.

ASTM A153 / ASTM A153-B2 (1.5 oz/ft)

#### Sizes/Finishes

- Z Strap Thickness: 1/4"
- Z Strap Finish: Hot dip Galvanized
- Z Strap size:
- ☐ 11/2" x 24" with 2" bends