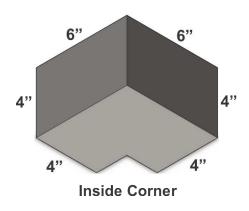

### SIZES / FINISHES

Corners & End Dams: 26 gauge Thickness

Corners & End Dams: Stainless Steel (Type 304)

2B / 2D Finish

Flashing Accessories:

☐ End Dam

☐ Outside Corner

☐ Inside Corner