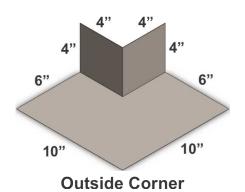

### SIZES / FINISHES

Corners & End Dams: 26 gauge Thickness

Corners & End Dams: Stainless Steel (Type 304)

2B / 2D Finish

Flashing Accessories:

☐ End Dam

☐ Outside Corner

☐ Inside Corner