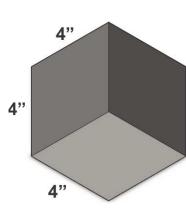

# PRODUCT SUBMITTAL - CORNERS & END DAMS







**End Dam** 

## **Recycled Content:**

Stainless Steel (Type 304)

68% Post-Consumer

18% Post-Industrial

### MATERIAL CONFORMANCE

3GEN Masonry Products, Inc.'s Prefabricated Stainless Steel Corners & End Dams are soldered to ensure durable inside corners, outside corners, and end dams.

They're designed to seamlessly integrate with all 3GEN Masonry Products, Inc. flashings, effortlessly positioning them beneath the flashing for superior defense against moisture infiltration.

Stainless Steel: Type 304 ASTM A240 / A240M,

ASTM A480 / A480M & ASTM A666.

### SIZES / FINISHES

Corners & End Dams: 26 gauge Thickness

Corners & End Dams: Stainless Steel (Type 304)

2B / 2D Finish

Flashing Accessories:

☐ End Dam

☐ Outside Corner

☐ Inside Corner

# RESET EMAIL PRINT

#### NOTE

The in